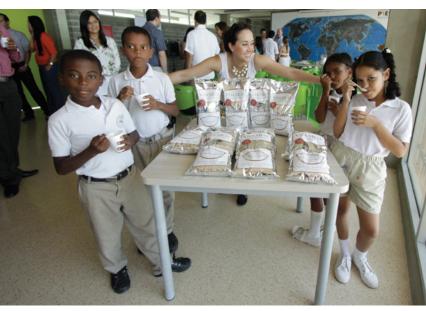

# MORE THAN JUST A MEAL

As part of its Nourish the Children initiative, Nu Skin partners with charities that specialize in distributing millions of pounds of food to those in the greatest need. These partner charities leverage the positive impact of VitaMeal purchases and donations. For example, in China, Haiti, Malawi and the Philippines, VitaMeal is part of school lunch programs that encourage families to send their children to school. Nu Skin manufactures VitaMeal in Malawi, China and America to help reduce transportation costs and boost local economies. VitaMeal is used in many ways to help malnourished children and has become more than just a meal; it brings hope to many young lives around the world.

# HAND IN HAND

The Nourish the Children initiative applies the power of Nu Skin's distribution network to help address the problem of hunger and malnutrition. The company enables distributors, customers and employees to purchase VitaMeal and donate their purchases to charitable organizations that specialize in distributing food and alleviating famine and poverty. As distributors incorporate the purchase of VitaMeal into each of their businesses, they not only help grow their business, they also help children around the world grow strong and healthy.