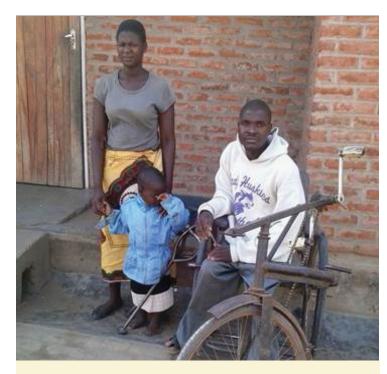

## SIKENALA AND FELESIYA KUMBANI. MALAWI

Sikenala Kumbani was in his infancy when he contracted polio, a highly contagious viral infection that can lead to paralysis, breathing problems and even death. The virus may have left him with the inability to walk, but it did not disable his strong desire to be the best farmer in his community. Sikenala has coped with paralysis from the waist down his entire life; however, to be mobile, he has taught himself how to craft makeshift wheelchairs from various bicycle parts. His ingenuity and unrelenting will to be independent brought him to the School of Agriculture for Family Independence (SAFI).

According to the SAFI director, Sikenala and his wife, Felesiya, are fast learners and are role models to the other students. In fact, Sikenala is ranked at the top of his class. The couple are the parents to two young children (one is not pictured). Upon graduation from SAFI, the Kumbanis plan to increase their crop and livestock production and create a fish pond, as well as a big garden where they can practice irrigation and earn enough income to send their children to secondary school and college.