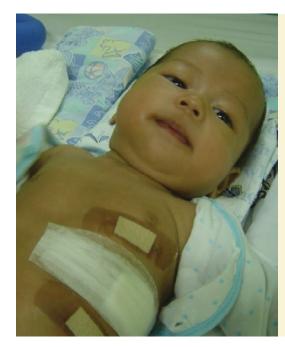

# INFANT'S LIFE SAVED BY SOUTHEAST ASIA CHILDREN'S HEART FUND

Rudy and Hebel Cabal had a lifechanging moment when their 2-month-old baby, Bryce, was diagnosed with a congenital heart disease called congenital heart block. The young parents were told their infant son needed immediate surgery. Rudy was a computer assistant and the only source of income to the household. The family lived on a meager US\$160 per month and did not have the means to pay for the lifesaving surgery.

The Cabals were advised to seek lower surgery fees and financial help at the Philippine General Hospital in Manila. Through a partnership between the Child Health in Life and Development Foundation (CHILD) and Nu Skin's Southeast Asia Children's Heart Fund, Bryce was able to undergo a surgical procedure to insert a much-needed pacemaker.

The procedure was successful, and Bryce is on his way to a full recovery. Now Rudy and Hebel can look forward to seeing Bryce grow up without fear of coping with an untreated heart condition.