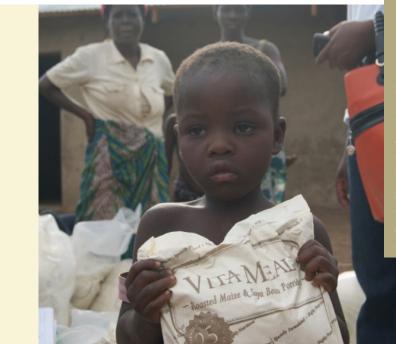

The concept succeeds by selling a highly nutritious food -VitaMeal $^{\circ}$  — to people, which they then donate to third-party, nonprofit organizations that specialize in distributing food to those suffering from malnutrition and famine.

# MORE THAN JUST A MEAL

As part of its Nourish the Children initiative, Nu Skin partners with charities that specialize in distributing millions of pounds of food to those in the greatest need. These partner charities leverage the positive impact of VitaMeal purchases and donations. For example, in China, Haiti, Malawi and the Philippines, VitaMeal is part of school lunch programs that encourage families to send their children to school. Nu Skin manufactures VitaMeal in Malawi, China and America to help reduce transportation costs and boost local economies. VitaMeal is used in many ways to help malnourished children and has become more than just a meal; it brings hope to many young lives around the world.

# **VITAMEAL®**

Nu Skin nutritional scientists and collaborators formulated VitaMeal specifically for malnourished children.\* It boasts 25 vitamins and minerals and a careful balance of carbohydrates, protein, fat and electrolytes.