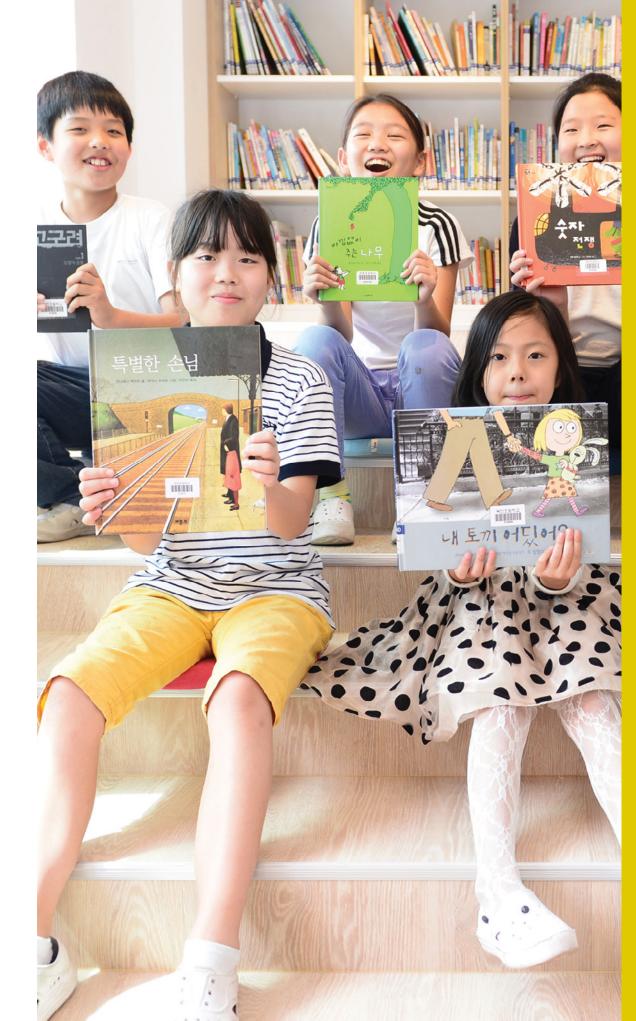

# JAPAN

Nu Skin Japan launched a children's educational support project called the Smile Library Plan that focuses on helping children affected by the devastating earthquake that hit Japan in 2011. In 2014, the project contributed more than 8,000 children's books to 32 schools in Ishinomaki, Miyagi. To date, more than 7,000 students have benefited from these libraries.

# 7,000 students benefited

NU SKIN SMILE LIBRARY, JAPAN