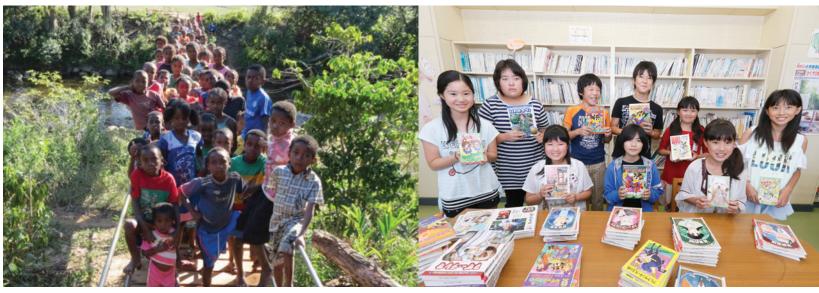

# JAPAN

Nu Skin Japan launched a children's educational support project called the Smile Library Plan that focuses on helping children affected by the devastating earthquake that hit Japan in 2011. In 2014, the project contributed more than 8,000 children's books to 32 schools in Ishinomaki, Miyagi. To date, more than 7,000 students have benefited from these libraries.

# 7,000 students benefited

NU SKIN SMILE LIBRARY, JAPAN